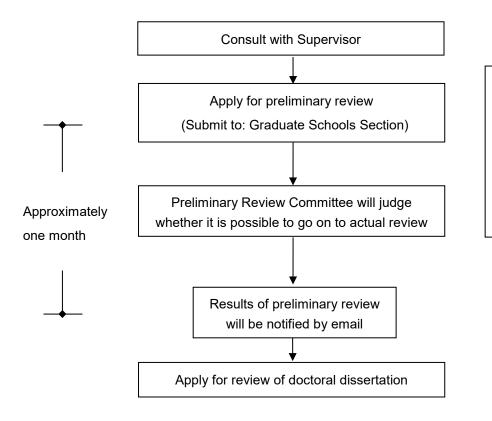

# 2. Application Flow Chart

#### **Required Documents**

- 1) Application Form for Undertaking Doctoral Dissertation
- 2) Application Form for Preliminary Review of Doctoral Dissertation
- 3) Doctoral dissertation