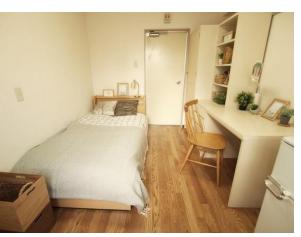

### 2. Facilities & Equipment

Students do not need to buy or bring their own furniture because necessary fixtures and furniture for daily life are provided, which saves you the cost of moving. Each room is furnished with a bed, desk, chair, air-conditioner, bookshelf, closet or chest, and lamp. Each room has 24 hour dedicated Internet connection.