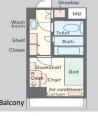

#### **Dorm Hours**

Curfew: No Curfew Breakfast:7am~8:30am Dinner: 6pm~10pm

\*This website is in Japanese, but you can see what the dormitory looks like from the pictures.

Closet

Bed

Ва

Icony

Closet