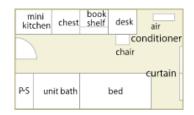

### 2. Facilities & Equipment

Students do not need to buy or bring their own furniture because necessary fixtures and furniture for daily life are provided, which saves you the cost of moving. Each room is furnished with a bed, desk, chair, air-conditioner, bookshelf, closet or chest, and lamp. Each room has 24 hour dedicated Internet connection.

#### 3. Common Facilities

Our dorm has many common facilities. You can use not only the dining room, kitchen, public bath, laundry room and private shower room but also the electric appliances such as a vacuum cleaner and an iron. \*Actual equipment may differ from the images.