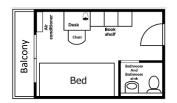

### 2. Facilities & Equipment

Students do not need to buy or bring their own furniture because necessary fixtures and furniture for daily life are provided, which saves you the cost of moving. Each room is furnished with a bed, desk, chair, air-conditioner, bookshelf, closet or chest, and lamp. Each room has 24 hour dedicated Internet connection.

#### 3. Common Facilities

Our dorm has many common facilities. You can use not only the dining room, kitchen, public bath, laundry room and private shower room but also the electric appliances such as a vacuum cleaner and an iron. \*Actual equipment may differ from the images.