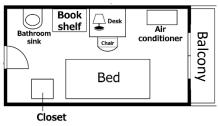

### 2. Facilities & Equipment

Students do not need to buy or bring their own furniture because necessary fixtures and furniture for daily life are provided, which saves you the cost of moving. Each room is furnished with a bed, desk, chair, air-conditioner, bookshelf, closet or chest, and lamp. Each room has 24 hour dedicated Internet connection.

#### **Dorm Hours**

Curfew: No Curfew Breakfast:7am~8:30am Dinner: 6pm~10pm

\*This website is in Japanese, but you can see what the dormitory looks like from the pictures.

Closet

Bed

Ва

Icony

Closet