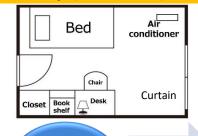

### 2. Facilities & Equipment

Students do not need to buy or bring their own furniture because necessary fixtures and furniture for daily life are provided, which saves you the cost of moving. Each room is furnished with a bed, desk, chair, air-conditioner, bookshelf, closet or chest, and lamp. Each room has 24 hour dedicated Internet connection.

#### 3. Common Facilities

Our dorm has many common facilities. You can use not only the dining room, kitchen, public bath, laundry room and private shower room but also the electric appliances such as a vacuum cleaner and an iron. \*Actual equipment may differ from the images.