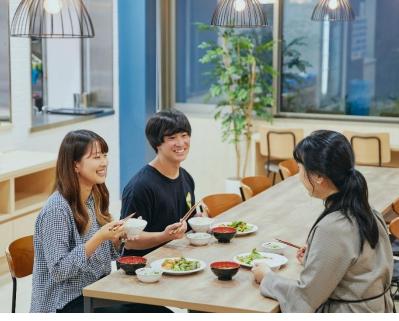

#### 1. Daily Meals

Each dormitory has a kitchen, and homemade breakfast and supper are provided everyday (Except Sundays, National Holidays, the 5th Saturday, Summer Holiday and Winter Holiday) to support health of busy student's. You can save time for cooking and washing dishes. You will enjoy fresh meals using your time effectively! You can choose Japanese or Western menu for breakfast.

- \*Last order time for breakfast is 15minutes before the closing time, and that for dinner is 30minutes before the closing time.
- \*Attention: It's not possible to respond to your personal requests according to your allergy or religious restriction. Vegetarian / religious menu such as halal are not available.