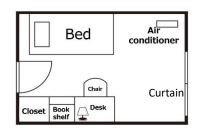

### 2. Facilities & Equipment

Students do not need to buy or bring their own furniture because necessary fixtures and furniture for daily life are provided, which saves you the cost of moving. Each room is furnished with a bed, desk, chair, air-conditioner, bookshelf, closet or chest, and lamp. Each room has 24 hour dedicated Internet connection.

#### 3. Common Facilities

Our dorm has many common facilities. You can use not only the dining room, kitchen, public bath, laundry room and private shower room but also the electric appliances such as a vacuum cleaner and an iron. \*Actual equipment may differ from the images.