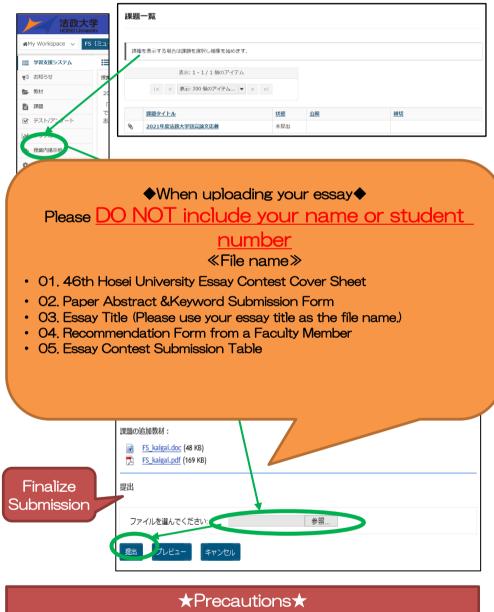

## [3] Submitting your Essay

④ Click on your registered "2023 Essay Contest Application" tab. If you have a lot of registered courses and the tab does not appear, select it from the "Class Overview" section.

# 6 Click on "Assignments" and upload.

◆After finalizing your submission, the Class Support System will send you an "Assignment Submission Notification.