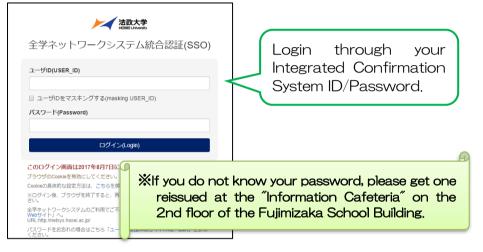

#### Login

As is shown below, on the <code>[net2010</code> Integrated Confirmation System], enter your user ID (student number)/password, and then click on the login button.