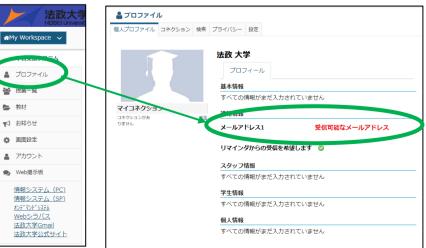

Because of that, please make sure to confirm that the Class Support System has your correct email address registered.

#### [Confirming/Changing your Email Address]