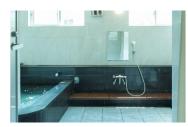

#### 3. Common Facilities

•Our dorm has many common facilities. You can use not only the dining room, kitchen, big bath, laundry room and private shower room but also the electric appliances such as a vacuum cleaner and an iron. \* Actual equipment may differ from the images.