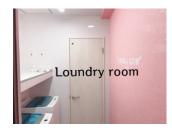

#### 3. Common Facilities

•Our dorm has many common facilities. You can use not only the dining room, kitchen, big bath, laundry room and private shower room but also the electric appliances such as a vacuum cleaner and an iron. \* Actual equipment may differ from the images.