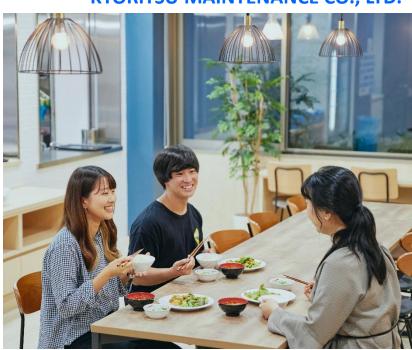

#### 1. Daily Meals

•Each dormitory has a kitchen, and homemade breakfast and supper are provided everyday (Except Sundays, National Holidays, the 5<sup>th</sup> Saturday, Summer Holiday and Winter Holiday) to support health of busy student's. You can save time for cooking and washing dishes. You will enjoy fresh meals using your time effectively! You can choose Japanese or Western menu for breakfast.