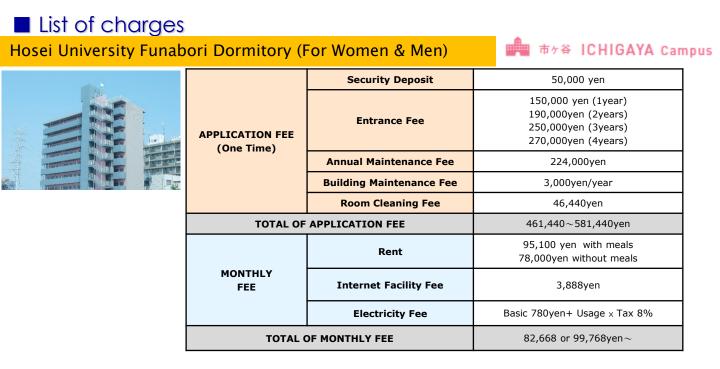

#### Hosei University Funabori Dormitory (For Women & Men)

Access: Approximately 5 minutes walk from "Funabori" Station of Toei Shinjuku Line Address: 1-4-7, Funabori, Edogawa-ku, Tokyo, 134-0091 Room size: 16.20m<sup>2</sup> / Capacity: 89 people

#### **Dorm Hours**

 Curfew:
 No Curfew

 Breakfast:
 6:30AM ~8:30AM

 Dinner:
 6:30PM ~11:30PM

 Public Bath:
 6:30PM ~0:00

 Private shower:
 24hrs available

Access to Ichigaya campus

Funabori Sta.⇒ Ichigaya Sta. ¥267

(16min. by Express of Toei Shinjuku Line)