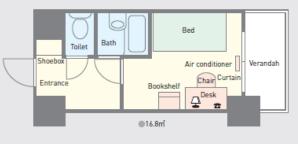

#### 2. Facilities & Equipment

. Students do not need to buy or bring their own furniture because necessary fixtures and furniture for daily life are provided, which saves you the cost of moving. Each room is furnished with <u>a bed, desk, chair, air-conditioner, IP telephone, bookshelf, closet or chest, and lamp.</u> Each room has 24 hour dedicated Internet connection. Also, IP telephone in each room will help you to save the phone bill.

# **Hosei University Komagome Dormitory**

\*The image is for illustration purposes only. ※画像はイメージです。

Access: Approximately 5 minutes walk from "Komagome" Station of Tokyo metoro nanboku Line Address: 3-16-19, Komagome, Toshima-ku, Tokyo, 170-0003 Room size: 16.80m<sup>2</sup> / Capacity: 102people