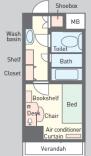

#### 2. Facilities & Equipment

. Students do not need to buy or bring their own furniture because necessary fixtures and furniture for daily life are provided, which saves you the cost of moving. Each room is furnished with <u>a bed, desk, chair, air-conditioner, IP telephone, bookshelf, closet or chest, and lamp.</u> Each room has 24 hour dedicated Internet connection. Also, IP telephone in each room will help you to save the phone bill.

# **Hosei University Komagome Dormitory**

\*The image is for illustration purposes only. ※画像はイメージです。

Access: Approximately 5 minutes walk from "Komagome" Station of Tokyo metoro nanboku Line Address: 3-16-19, Komagome, Toshima-ku, Tokyo, 170-0003 Room size: 16.80m<sup>2</sup> / Capacity: 102people