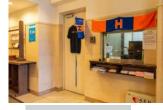

#### 3. Common Facilities

•Our dorm has many common facilities. You can use not only the dining room, kitchen, big bath, laundry room and private shower room but also the electric appliances such as a vacuum cleaner and an iron. \* Actual equipment may differ from the images.