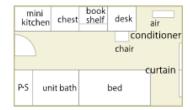

#### 2. Facilities & Equipment

. Students do not need to buy or bring their own furniture because necessary fixtures and furniture for daily life are provided, which saves you the cost of moving. Each room is furnished with <u>a bed, desk, chair, air-conditioner, IP telephone, bookshelf, closet or chest, and lamp.</u> Each room has 24 hour dedicated Internet connection. Also, IP telephone in each room will help you to save the phone bill.