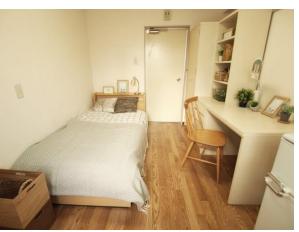

#### 2. Facilities & Equipment

. Students do not need to buy or bring their own furniture because necessary fixtures and furniture for daily life are provided, which saves you the cost of moving. Each room is furnished with <u>a bed, desk, chair, air-conditioner, IP telephone, bookshelf, closet or chest, and lamp.</u> Each room has 24 hour dedicated Internet connection. Also, IP telephone in each room will help you to save the phone bill.

#### 3. Common Facilities

•Our dorm has many common facilities. You can use not only the dining room, kitchen, big bath, laundry room and private shower room but also the electric appliances such as a vacuum cleaner and an iron. \* Actual equipment may differ from the images.