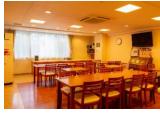

#### 1. Daily Meals

•Each dormitory has a kitchen, and homemade breakfast and supper are provided everyday (Except Sundays, National Holidays, the 5<sup>th</sup> Saturday, Summer Holiday and Winter Holiday) to support health of busy student's. You can save time for cooking and washing dishes. You will enjoy fresh meals using your time effectively! You can choose Japanese or Western menu for breakfast.