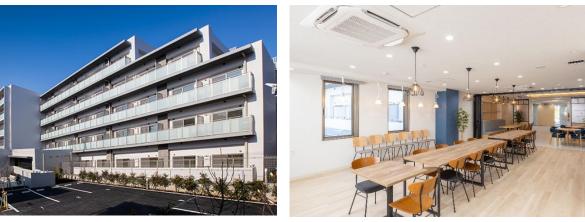

#### 3. Common Facilities

•Our dorm has many common facilities. You can use not only the dining room, kitchen, big bath, laundry room and private shower room but also the electric appliances such as a vacuum cleaner and an iron. \* Actual equipment may differ from the images.