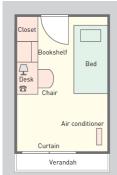

#### 2. Facilities & Equipment

. Students do not need to buy or bring their own furniture because necessary fixtures and furniture for daily life are provided, which saves you the cost of moving. Each room is furnished with <u>a bed, desk, chair, air-conditioner, IP telephone, bookshelf, closet or chest, and lamp.</u> Each room has 24 hour dedicated Internet connection. Also, IP telephone in each room will help you to save the phone bill.