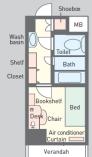

#### 2. Facilities & Equipment

. Students do not need to buy or bring their own furniture because necessary fixtures and furniture for daily life are provided, which saves you the cost of moving. Each room is furnished with <u>a bed, desk, chair, air-conditioner, IP telephone, bookshelf, closet or chest, and lamp.</u> Each room has 24 hour dedicated Internet connection. Also, IP telephone in each room will help you to save the phone bill.

# Newly-built Hosei University Komagome Dormitory opening April 2019!

\*The image is for illustration purposes only. ※画像はイメージです。

Access: Approximately 5 minutes walk from "Komagome" Station of Tokyo metoro nanboku Line Address: 3-420-5, Komagome, Toshima-ku, Tokyo, 170-0003 Room size: 16.80m<sup>2</sup> / Capacity: 102people