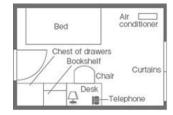

#### 2. Facilities & Equipment

. Students do not need to buy or bring their own furniture because necessary fixtures and furniture for daily life are provided, which saves you the cost of moving. Each room is furnished with <u>a bed, desk, chair, air-conditioner, IP telephone, bookshelf, closet or chest, and lamp.</u> Each room has 24 hour dedicated Internet connection. Also, IP telephone in each room will help you to save the phone bill.