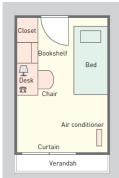

#### 2. Facilities & Equipment

. Students do not need to buy or bring their own furniture because necessary fixtures and furniture for daily life are provided, which saves you the cost of moving. Each room is furnished with <u>a bed, desk, chair, air-conditioner, IP telephone, bookshelf, closet or chest, and lamp.</u> Each room has 24 hour dedicated Internet connection. Also, IP telephone in each room will help you to save the phone bill.

## Hosei University Funabori Dormitory (For Women & Men)

Access: Approximately 5 minutes walk from "Funabori" Station of Toei Shinjuku Line Address: 1-4-7, Funabori, Edogawa-ku, Tokyo, 134-0091 Room size: 16.20m<sup>2</sup> / Capacity: 89 people