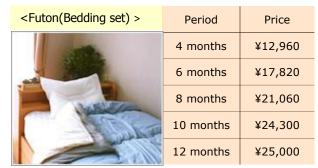

## Lease Futon (Japanese Bed) • TV • Fridge

| <lcd tv=""><br/>3 months : ¥10,800<br/>6 months : ¥15,660<br/>12 months : ¥24,840</lcd> |
|-----------------------------------------------------------------------------------------|
| < Fridge ><br>3 months : ¥10,980<br>6 months : ¥14,220<br>12 months :¥20,700            |