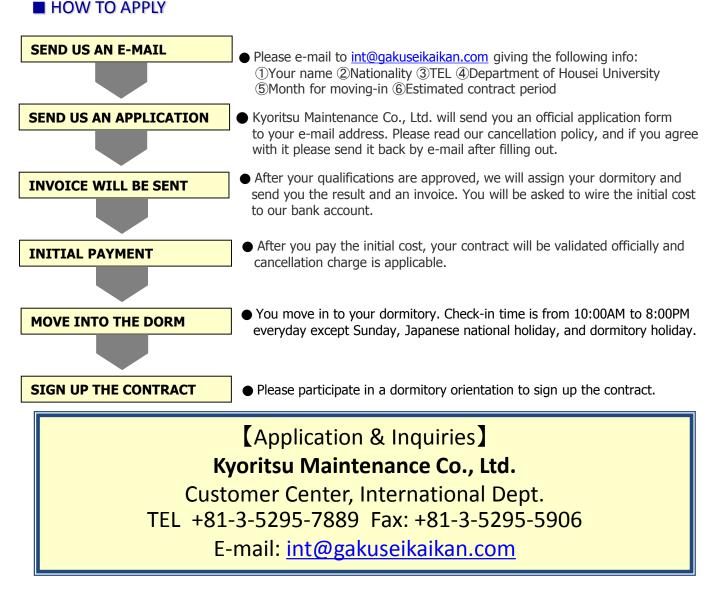

## Notice of our pick-up service

- If your flight arrives at <u>Narita</u> airport between <u>9:00AM and 3:00PM</u> from <u>Monday to Friday</u> except Japanese National holidays, you can use our pick-up service.
- If your flight arrives other day/airport, please come to the dormitory by yourself.

#### For those who go to the dorm by themselves

• Check-in time of the dormitory is from 10:00AM to 8:00PM. Please arrange your transportation to arrive there by 8:00PM.

• You can search the transportation in Japan by this site: <u>http://www.hyperdia.com/en/</u>