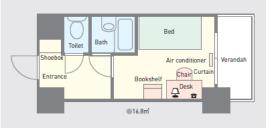

#### 2. Facilities & Equipment

. Students do not need to buy or bring their own furniture because necessary fixtures and furniture for daily life are provided, which saves you the cost of moving. Each room is furnished with <u>a bed, desk, chair, air-conditioner, IP telephone, bookshelf, closet or chest, and lamp.</u> Each room has 24 hour dedicated Internet connection. Also, IP telephone in each room will help you to save the phone bill.

# Newly-built Hosei University Komagome Dormitory opening April 2019!

\*The image is for illustration purposes only. ※画像はイメージです。

Access: Approximately 5 minutes walk from "Komagome" Station of Tokyo metoro nanboku Line Address: 3-420-5, Komagome, Toshima-ku, Tokyo, 170-0003 Room size: 16.80m<sup>2</sup> / Capacity: 102people