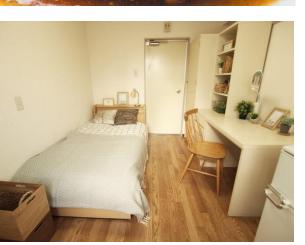

#### 2. Facilities & Equipment

. Students do not need to buy or bring their own furniture because necessary fixtures and furniture for daily life are provided, which saves you the cost of moving. Each room is furnished with <u>a bed, desk, chair, air-conditioner, IP telephone, bookshelf, closet or chest, and lamp.</u> Each room has 24 hour dedicated Internet connection. Also, IP telephone in each room will help you to save the phone bill.