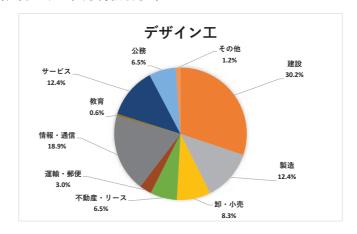

#### デザイン工学部

| 業種       | 人数    |
|----------|-------|
| 農林水産鉱    | 0 人   |
| 建設       | 51 人  |
| 製造       | 21 人  |
| 卸•小売     | 14 人  |
| 金融•保険    | 0 人   |
| 不動産・リース  | 11 人  |
| 電気・ガス・水道 | 0 人   |
| 運輸・郵便    | 5 人   |
| 情報・通信    | 32 人  |
| 教育       | 1 人   |
| サービス     | 21 人  |
| 医療•福祉    | 0 人   |
| 公務       | 11 人  |
| その他      | 2 人   |
| 計        | 169 人 |