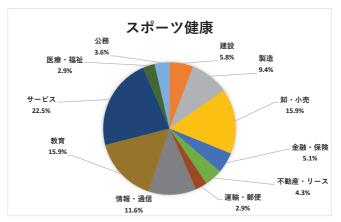

#### スポーツ健康学部

| 業種       | 人数    |
|----------|-------|
| 農林水産鉱    | 0 人   |
| 建設       | 8 人   |
| 製造       | 13 人  |
| 卸·小売     | 22 人  |
| 金融•保険    | 7 人   |
| 不動産・リース  | 6 人   |
| 電気・ガス・水道 | 0 人   |
| 運輸・郵便    | 4 人   |
| 情報·通信    | 16 人  |
| 教育       | 22 人  |
| サービス     | 31 人  |
| 医療•福祉    | 4 人   |
| 公務       | 5 人   |
| その他      | 0 人   |
| 計        | 138 人 |