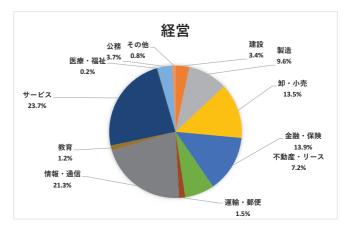

#### 経営学部

| 業種       | 人   | 数 |
|----------|-----|---|
| 農林水産鉱    | 0   | 人 |
| 建設       | 22  | 人 |
| 製造       | 63  | 人 |
| 卸·小売     | 88  | 人 |
| 金融•保険    | 91  | 人 |
| 不動産・リース  | 47  | 人 |
| 電気・ガス・水道 | 0   | 人 |
| 運輸・郵便    | 10  | 人 |
| 情報・通信    | 139 | 人 |
| 教育       | 8   | 人 |
| サービス     | 155 | 人 |
| 医療•福祉    | 1   | 人 |
| 公務       | 24  | 人 |
| その他      | 5   | 人 |
| 計        | 653 | 人 |