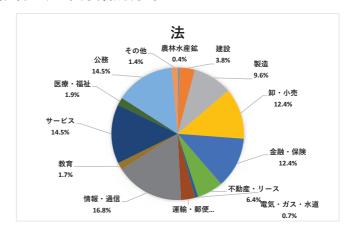

#### 法学部

| 業種       | 人数    |
|----------|-------|
| 農林水産鉱    | 3 人   |
| 建設       | 26 人  |
| 製造       | 66 人  |
| 卸•小売     | 86 人  |
| 金融•保険    | 86 人  |
| 不動産・リース  | 44 人  |
| 電気・ガス・水道 | 5 人   |
| 運輸・郵便    | 24 人  |
| 情報∙通信    | 116 人 |
| 教育       | 12 人  |
| サービス     | 100 人 |
| 医療•福祉    | 13 人  |
| 公務       | 100 人 |
| その他      | 10 人  |
| 計        | 691 人 |