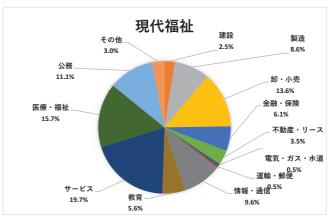

### 現代福祉学部

| 業種       | 人数    |
|----------|-------|
| 農林水産鉱    | 0 人   |
| 建設       | 5 人   |
| 製造       | 17 人  |
| 卸·小売     | 27 人  |
| 金融•保険    | 12 人  |
| 不動産・リース  | 7 人   |
| 電気・ガス・水道 | 1 人   |
| 運輸•郵便    | 1 人   |
| 情報∙通信    | 19 人  |
| 教育       | 11 人  |
| サービス     | 39 人  |
| 医療•福祉    | 31 人  |
| 公務       | 22 人  |
| その他      | 6 人   |
| 計        | 198 人 |