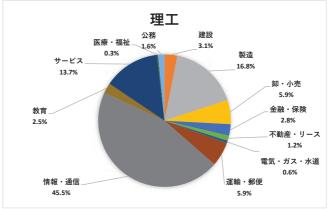

#### 理工学部

| 業種       | 人数    |
|----------|-------|
| 農林水産鉱    | 0 人   |
| 建設       | 10 人  |
| 製造       | 54 人  |
| 卸·小売     | 19 人  |
| 金融・保険    | 9 人   |
| 不動産・リース  | 4 人   |
| 電気・ガス・水道 | 2 人   |
| 運輸∙郵便    | 19 人  |
| 情報・通信    | 146 人 |
| 教育       | 8 人   |
| サービス     | 44 人  |
| 医療•福祉    | 1 人   |
| 公務       | 5 人   |
| その他      | 0 人   |
| 計        | 321 人 |