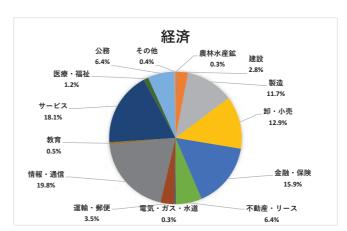

### 経済学部

| 業種       | 人数    |
|----------|-------|
| 農林水産鉱    | 2 人   |
| 建設       | 21 人  |
| 製造       | 88 人  |
| 卸•小売     | 97 人  |
| 金融•保険    | 120 人 |
| 不動産・リース  | 48 人  |
| 電気・ガス・水道 | 2 人   |
| 運輸・郵便    | 26 人  |
| 情報∙通信    | 149 人 |
| 教育       | 4 人   |
| サービス     | 136 人 |
| 医療•福祉    | 9 人   |
| 公務       | 48 人  |
| その他      | 3 人   |
| 計        | 753 人 |