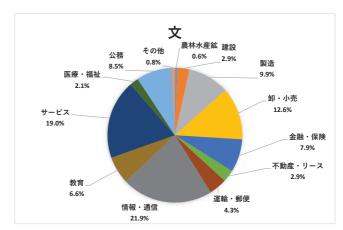

#### 文学部

| AUL 7-T  | 1 367 |
|----------|-------|
| 業種       | 人数    |
| 農林水産鉱    | 3 人   |
| 建設       | 15 人  |
| 製造       | 51 人  |
| 卸·小売     | 65 人  |
| 金融•保険    | 41 人  |
| 不動産・リース  | 15 人  |
| 電気・ガス・水道 | 0 人   |
| 運輸・郵便    | 22 人  |
| 情報·通信    | 113 人 |
| 教育       | 34 人  |
| サービス     | 98 人  |
| 医療•福祉    | 11 人  |
| 公務       | 44 人  |
| その他      | 4 人   |
| 計        | 516 人 |