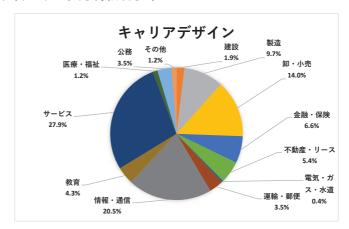

#### キャリアデザイン学部

| 人数    |
|-------|
| 0 人   |
| 5 人   |
| 25 人  |
| 36 人  |
| 17 人  |
| 14 人  |
| 1 人   |
| 9 人   |
| 53 人  |
| 11 人  |
| 72 人  |
| 3 人   |
| 9 人   |
| 3 人   |
| 258 人 |
|       |