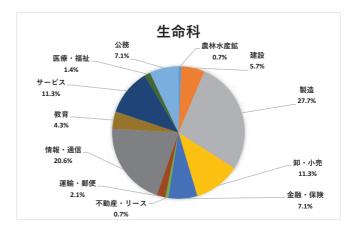

#### 生命科学部

| 業種       | 人数    |
|----------|-------|
| 農林水産鉱    | 1 人   |
| 建設       | 8 人   |
| 製造       | 39 人  |
| 卸•小売     | 16 人  |
| 金融•保険    | 10 人  |
| 不動産・リース  | 1 人   |
| 電気・ガス・水道 | 0 人   |
| 運輸•郵便    | 3 人   |
| 情報•通信    | 29 人  |
| 教育       | 6 人   |
| サービス     | 16 人  |
| 医療•福祉    | 2 人   |
| 公務       | 10 人  |
| その他      | 0 人   |
| 計        | 141 人 |