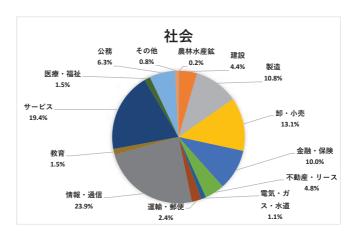

### 社会学部

| 業種       | 人数    |
|----------|-------|
| 農林水産鉱    | 1 人   |
| 建設       | 27 人  |
| 製造       | 67 人  |
| 卸·小売     | 81 人  |
| 金融•保険    | 62 人  |
| 不動産・リース  | 30 人  |
| 電気・ガス・水道 | 7 人   |
| 運輸∙郵便    | 15 人  |
| 情報·通信    | 148 人 |
| 教育       | 9 人   |
| サービス     | 120 人 |
| 医療•福祉    | 9 人   |
| 公務       | 39 人  |
| その他      | 5 人   |
| 計        | 620 人 |