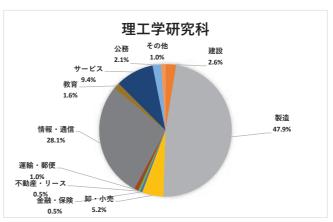

### 理工学研究科

| 業種       | 人数    |
|----------|-------|
| 農林水産鉱    | 0 人   |
| 建設       | 5 人   |
| 製造       | 92 人  |
| 卸·小売     | 10 人  |
| 金融•保険    | 1 人   |
| 不動産・リース  | 1 人   |
| 電気・ガス・水道 | 0 人   |
| 運輸∙郵便    | 2 人   |
| 情報·通信    | 54 人  |
| 教育       | 3 人   |
| サービス     | 18 人  |
| 医療•福祉    | 0 人   |
| 公務       | 4 人   |
| その他      | 2 人   |
| 計        | 192 人 |