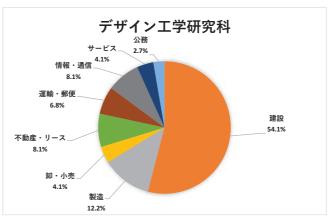

#### デザイン工学研究科

| 業種       | 人数   |
|----------|------|
| 農林水産鉱    | 0 人  |
| 建設       | 40 人 |
| 製造       | 9 人  |
| 卸·小売     | 3 人  |
| 金融•保険    | 0 人  |
| 不動産・リース  | 6 人  |
| 電気・ガス・水道 | 0 人  |
| 運輸•郵便    | 5 人  |
| 情報·通信    | 6 人  |
| 教育       | 0 人  |
| サービス     | 3 人  |
| 医療•福祉    | 0 人  |
| 公務       | 2 人  |
| その他      | 0 人  |
| 計        | 74 人 |