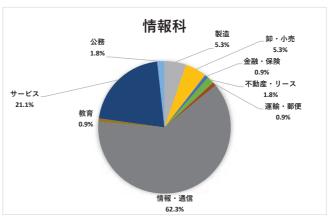

#### 情報科学部

| 業種       | 人数    |
|----------|-------|
| 農林水産鉱    | 0 人   |
| 建設       | 0 人   |
| 製造       | 6 人   |
| 卸∙小売     | 6 人   |
| 金融•保険    | 1 人   |
| 不動産・リース  | 2 人   |
| 電気・ガス・水道 | 0 人   |
| 運輸∙郵便    | 1 人   |
| 情報·通信    | 71 人  |
| 教育       | 1 人   |
| サービス     | 24 人  |
| 医療•福祉    | 0 人   |
| 公務       | 2 人   |
| その他      | 0 人   |
| 計        | 114 人 |