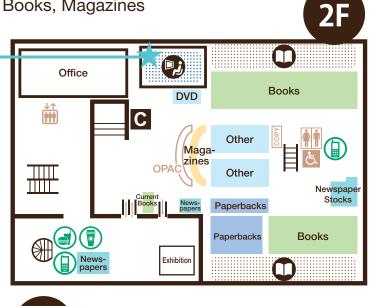

# **OPEN Stacks**

Books for Study, General Educational Books, Magazines

# CLOSED Stacks (1) 🔃 🗟 🕲 🖄

Books for Research, Journals, Newspapers, Government Publications