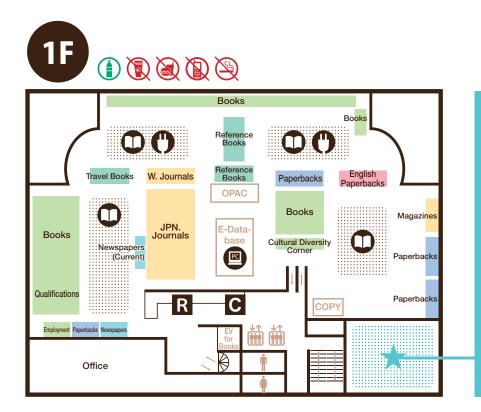

# FLOOR PLAN ICHIGAYA

# **OPEN Stacks**

Books for Study, General Educational Books, Magazines

# CLOSED Stacks (1) 🔃 🗟 🕲 🖄

Books for Research, Journals, Newspapers, Government Publications

### Learning Commons

This space is for individual and group study. We offer a laptop loan service at the circulation desk. These is also a section called "Cultural Diversity Corner." The section has books for international students.