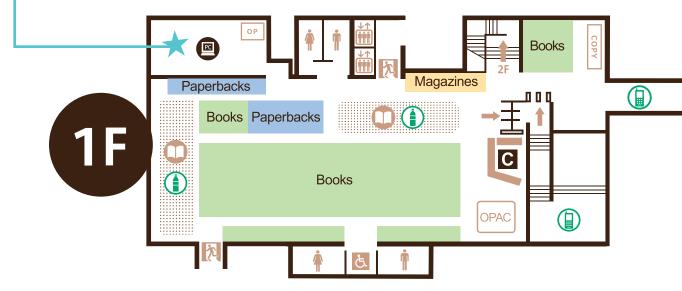

# FLOOR PLAN ICHIGAYA

# **OPEN Stacks**

Books for Study, General Educational Books, Magazines

### Guidance Room ኺ

We hold seminars in this room. Computers are available when the room is not in use for a seminar.

### **Group Study Rooms**

These rooms are available for groups of 3 or more people. Please make a reservation at the circulation desk in Learning Commons.

# CLOSED Stacks (1) 🔃 🗟 🕲 🖄

Books for Research, Journals, Newspapers, Government Publications

### Learning Commons

This space is for individual and group study. We offer a laptop loan service at the circulation desk. These is also a section called "Cultural Diversity Corner." The section has books for international students.