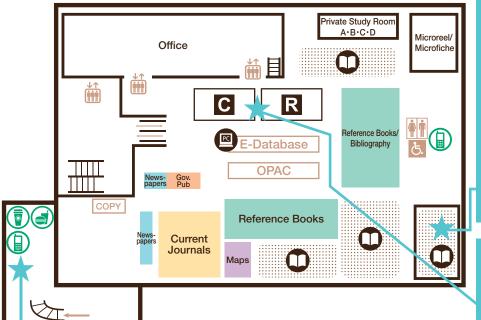

### Available Equipment

- Power Outlets
- Computers
- Reading Area
- Audio-Visual Room/Media Library
- C Circulation Desk
- R Reference Desk
- Emergency Exit
- On-demand Printer
- Photocopy Machine

# **FLOOR PLAN** ICHIGAYA CLOSED Stacks: SHOKO 🚯 🖲 🗟 🕲 🥹

B3F

| JPN, CHN, KOR Books, Private Collections, Newspapers B2F                                      |            |                |                 |                    |       |     |  |
|-----------------------------------------------------------------------------------------------|------------|----------------|-----------------|--------------------|-------|-----|--|
| Private Collections                                                                           | Newspapers |                | vate<br>ections |                    |       |     |  |
| Materials which were owned by scholars including Miki Kiyoshi.<br>We also have Semi-Rare Book | B3   #     | _              |                 | <u>7</u>           | Ż     | ٩., |  |
| Collections including Watsuji<br>Tetsuro.                                                     | Books      | Paper<br>backs |                 | Reference<br>Books | Books | B3  |  |
|                                                                                               |            |                | Books           |                    |       |     |  |
|                                                                                               | ·          | <u>7</u>       | Semi-Rar        | e Books            |       |     |  |

JPN, CHN, KOR Books / Journals, Government Publications, Newspapers

| Jpn. Gov. Pub. |                |
|----------------|----------------|
|                |                |
| Books          | Books Journals |
| Books          | Journals       |
| Rar            | re Books       |

|               | Current | Back Numbers |
|---------------|---------|--------------|
| Jpn. Journals |         | B3F          |
| W. Journals   | B1F     | B4F          |
| Newspapers    |         | B2F•B3F•B4F  |

to ask at the Reference Desk.

Western Books / Journals, Gov. Pub., Newspapers, Maps