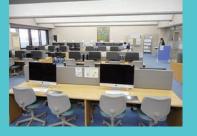

### Study Room 1 (Open PC Area)

This room serves as a computer lab. As well as 127 desktop computers (including 5 Macs), 30 notebook computers are available for users to sign out for use inside the library.