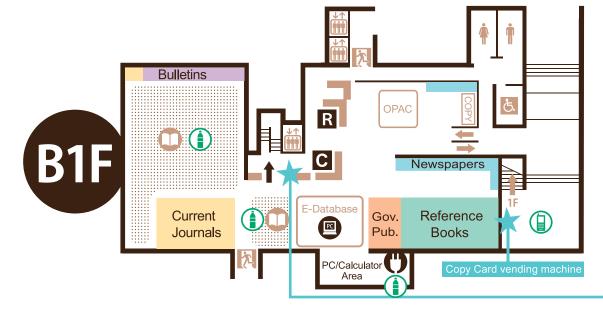

# CLOSED Stacks (1) 🔃 🗟 🕲 🖄

Books for Research, Journals, Newspapers, Government Publications

### Available Equipment

- Power Outlets
- Computers
- Reading Area
- Audio-Visual Room/Media Library
- C Circulation Desk
- R Reference Desk
- Emergency Exit
- On-demand Printer
- Photocopy Machine