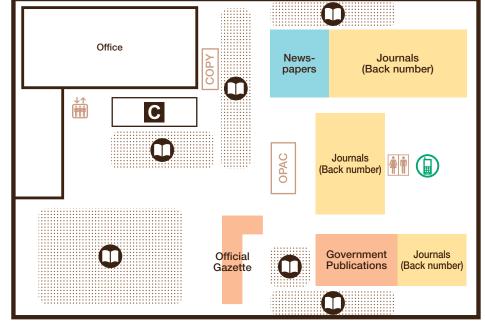

# **CLOSED Stacks**

1F

Books for Research, Journals, Newspapers

# 

Reference Books, Journals, Newspapers, Government Publications

### **Silent Study Room**

A room dedicated to silent study. Conversation is forbidden, as is the use of all electronic equipment including notebook computers, calculator, and mobile phones. Ideal for users who wish to concentrate on their studies.

#### Entrance to SHOKO(Stacks) [B1F-B2F]

SHOKO has materials for research. Please check in and store your bags in a coin locker before entering SHOKO.