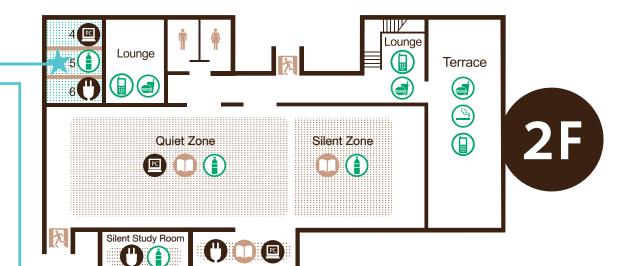

### **Silent Study Room**

A room dedicated to silent study. Conversation is forbidden, as is the use of all electronic equipment including notebook computers, calculator, and mobile phones. Ideal for users who wish to concentrate on their studies.

### **KOMOREBI** Lounge

A lounge space where eating and drinking are permitted. Users can enjoy relaxing on the sofa in the dappled sunlight that filters through the windows. Vending machines are provided where visitors can purchase coffee and other drinks.