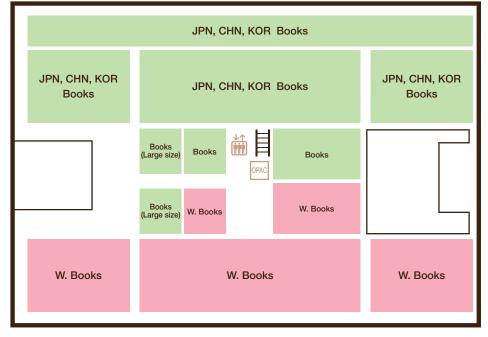

# JPN, CHN, KOR, Western Books 🛈 🖉 🥘

### Rare and Semi-rare Books

Rare books: Foreign books mainly published before 1850. Semi-rare books: Magazine First Issue Collection, Master's theses from the Graduate Schools of Economics, Sociology, Social Well-being Studies, and Sports and Health Studies. All materials are for in-library use only and require application for use.

#### JPN, CHN, KOR, Western Books, Bulletins, Private Collections, Rare Books, Semi-Rare Books

#### Private Collections Semi-Rare Rare Materials which were owned by Newspaper Stocks Regional Archives Books Books scholars, including Jun Tosaka, Reference Books Shigeru Shiraki, and D.V. Glass. Bulletins Bulletins Books (Large size) Chinese classic Books Bulletins JPN, CHN, KOR JPN, CHN, KOR Books W. Books Books