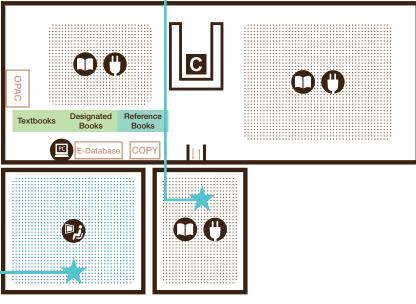

# FLOOR PLAN ICHIGAYA

# **OPEN Stacks**

Books for Study, General Educational Books, Magazines

# CLOSED Stacks (1) 🔃 🗟 🕲 🖄

Books for Research, Journals, Newspapers, Government Publications

### Available Equipment

- Power Outlets
- Computers
- Reading Area
- Audio-Visual Room/Media Library
- C Circulation Desk
- R Reference Desk
- Emergency Exit
- On-demand Printer
- Photocopy Machine