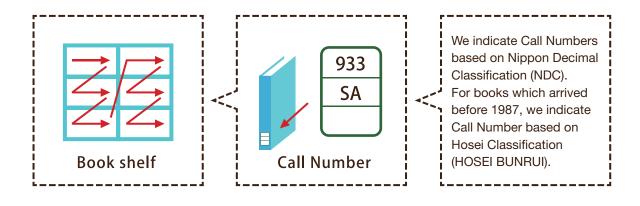

### Arrangement of Materials

Library Materials are arranged by **Call Numbers** on book shelves.

As for books, we indicate the Call Number on the spine.

The Call Numbers are arranged in numerical and alphabetical orders.