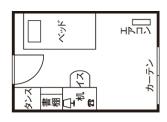

#### **■** Facilities & Equipment

Students do not need to buy or bring their own furniture because necessary fixtures and furniture for daily life are provided. Each room is furnished with a <u>bed, desk, chair, air-conditioner, IP telephone, bookshelf, closet or chest, and lamp.</u> Each room has a 24 hour dedicated Internet connection. Also, the IP telephone in each room will help reduce your phone bill.