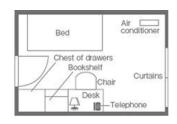

#### **■** Facilities & Equipment

Students do not need to buy or bring their own furniture because necessary fixtures and furniture for daily life are provided. Each room is furnished with a <u>bed, desk, chair, air-conditioner, IP telephone, bookshelf, closet or chest, and lamp.</u> Each room has a 24 hour dedicated Internet connection. Also, the IP telephone in each room will help reduce your phone bill.