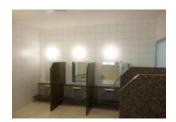

#### **■ Common Facilities**

Our dorm has many common facilities. You can use not only the dining room, kitchen, big bath, laundry and private shower room but also electric appliances such as vacuum cleaners and irons. X Actual equipment may differ from what are shown here.