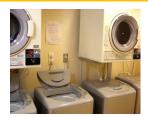

#### **■ Common Facilities**

Our dorm has many common facilities. You can use not only the dining room, kitchen, big bath, laundry and private shower room but also electric appliances such as vacuum cleaners and irons. X Actual equipment may differ from what are shown here.