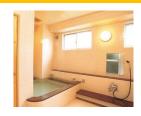

#### **■ Common Facilities**

Our dorm has many common facilities. You can use not only the dining room, kitchen, big bath, laundry and private shower room but also electric appliances such as vacuum cleaners and irons. X Actual equipment may differ from what are shown here.