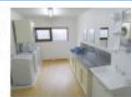

#### **■ Common Facilities**

Our dorm has many common facilities. You can use not only the dining room, kitchen, big bath, laundry and private shower room but also electric appliances such as vacuum cleaners and irons. X Actual equipment may differ from what are shown here.