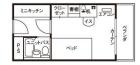

### Hosei University Funabori Dormitory (For Women & Men)

Access: Approximately 5-minute walk from Funabori Station of Toei Shinjuku Line

Address: 1-4-7, Funabori, Edogawa-ku, Tokyo, 134-0091

Room size: 16.20m<sup>2</sup> / Capacity: 89 people

Room size: 18.00~18.20m<sup>2</sup> / Capacity: 72 people

# Hosei University Higashi-koganei Dormitory (Men Only)

Access: Approximately 15-min. walk from Higashi-koganei Station of JR Chuo Line

Address: 2-15-2, Kajino-cho, Koganei-shi, Tokyo 184-0002

Room size: 13.77m<sup>2</sup> / Capacity: 57 people