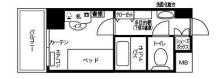

#### **■** Facilities & Equipment

Students do not need to buy or bring their own furniture because necessary fixtures and furniture for daily life are provided. Each room is furnished with a <u>bed, desk, chair, air-conditioner, IP telephone, bookshelf, closet or chest, and lamp.</u> Each room has a 24 hour dedicated Internet connection. Also, the IP telephone in each room will help reduce your phone bill.