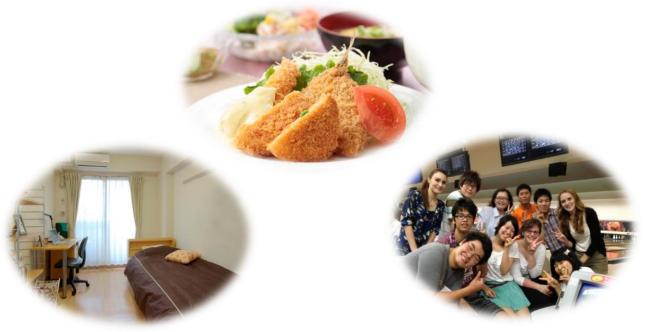

### ■ Daily Meals

Each dormitory has a kitchen, and homemade breakfast and supper are provided every day (except Sundays, National Holidays, the 5<sup>th</sup> Saturday of each month, Summer Holiday and Winter Holiday) to support health of busy students. You can save time for cooking and washing dishes. You will enjoy fresh meals using your time effectively! You can choose a Japanese or Western menu for breakfast.

#### **■** Facilities & Equipment

Students do not need to buy or bring their own furniture because necessary fixtures and furniture for daily life are provided. Each room is furnished with a <u>bed, desk, chair, air-conditioner, IP telephone, bookshelf, closet or chest, and lamp.</u> Each room has a 24 hour dedicated Internet connection. Also, the IP telephone in each room will help reduce your phone bill.

#### **■ Common Facilities**

Our dorm has many common facilities. You can use not only the dining room, kitchen, big bath, laundry and private shower room but also electric appliances such as vacuum cleaners and irons. X Actual equipment may differ from what are shown here.

### **■ Safety Management**

A dormitory manager helps residents with their daily life, and takes care of their health condition and security. If you're sick, or if a package is delivered while you are absent, they will support you.

We hope our dormitory will be a place that gives many opportunities to interact with other languages and cultures in your daily life. Meal service and management are closed for 5 days during the New Year Holidays, 7 days after the end of Academic year, the fifth Saturday of the month.