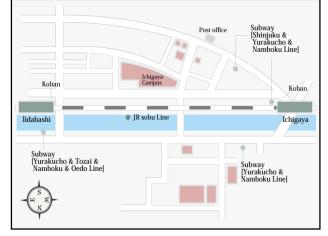

## 6<sup>th</sup> December 2018

18:30 - 20:30 (registration from 18:00)

Venue

Ichigaya campus, Sky Hall (26F Boissonade Tower)

**Tickets** 

To attend, please scan the QR code and fill in your details. Alternatively, please contact gis@hosei.ac.jp to book your place. Tickets are free of charge.