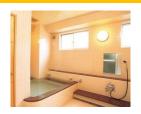

#### **■ Common Facilities**

Our dorm has many common facilities. You can use not only the dining room, kitchen, big bath, laundry and private shower room but also electric appliances such as vacuum cleaners and irons. X Actual equipment may differ from what are shown here.