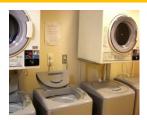

#### **■ Common Facilities**

Our dorm has many common facilities. You can use not only the dining room, kitchen, big bath, laundry and private shower room but also electric appliances such as vacuum cleaners and irons. X Actual equipment may differ from what are shown here.