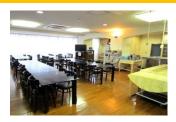

#### **■ Common Facilities**

Our dorm has many common facilities. You can use not only the dining room, kitchen, big bath, laundry and private shower room but also electric appliances such as vacuum cleaners and irons. X Actual equipment may differ from what are shown here.