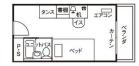

#### **■ Facilities & Equipment**

Students do not need to buy or bring their own furniture because necessary fixtures and furniture for daily life are provided. Each room is furnished with a <u>bed</u>, <u>desk</u>, <u>chair</u>, <u>air-conditioner</u>, <u>IP telephone</u>, <u>bookshelf</u>, <u>closet or chest</u>, <u>and lamp</u>. Each room has a 24 hour dedicated Internet connection. Also, the IP telephone in each room will help reduce your phone bill.