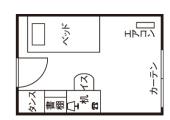

### Hosei University Funabori Dormitory (For Women & Men)

Access: Approximately 5-minute walk from Funabori Station of Toei Shinjuku Line

Address: 1-4-7, Funabori, Edogawa-ku, Tokyo, 134-0091

Room size: 16.20m<sup>2</sup> / Capacity: 89 people

(23 min. by Toei Shinjuku Line)

| ミニキッチン        | グロー 書棚 夕机 | 弱。     |    |
|---------------|-----------|--------|----|
| $D \subset$   | 12        | آ<br>ب | ベラ |
| \$ == 3×1×1×2 | ベッド       | ŧ      | ¥  |