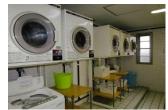

#### **■ Common Facilities**

Our dorm has many common facilities. You can use not only the dining room, kitchen, big bath, laundry and private shower room but also electric appliances such as vacuum cleaners and irons. X Actual equipment may differ from what are shown here.