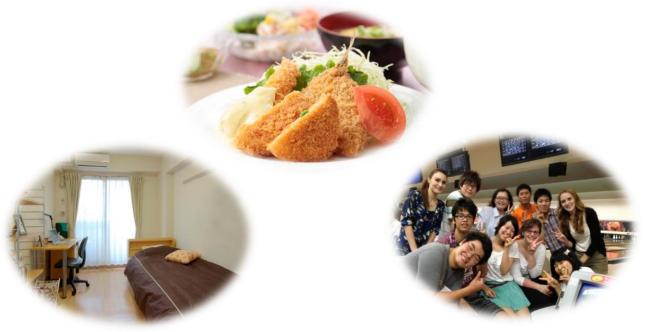

#### ■ Daily Meals

Each dormitory has a kitchen, and homemade breakfast and supper are provided every day (except Sundays, National Holidays, the 5<sup>th</sup> Saturday of each month, Summer Holiday and Winter Holiday) to support health of busy students. You can save time for cooking and washing dishes. You will enjoy fresh meals using your time effectively! You can choose a Japanese or Western menu for breakfast.

#### **■ Facilities & Equipment**

Students do not need to buy or bring their own furniture because necessary fixtures and furniture for daily life are provided. Each room is furnished with a <u>bed</u>, <u>desk</u>, <u>chair</u>, <u>air-conditioner</u>, <u>IP telephone</u>, <u>bookshelf</u>, <u>closet or chest</u>, <u>and lamp</u>. Each room has a 24 hour dedicated Internet connection. Also, the IP telephone in each room will help reduce your phone bill.

#### **■ Common Facilities**

Our dorm has many common facilities. You can use not only the dining room, kitchen, big bath, laundry and private shower room but also electric appliances such as vacuum cleaners and irons. X Actual equipment may differ from what are shown here.

#### **■ Safety Management**

A dormitory manager helps residents with their daily life, and takes care of their health condition and security. If you're sick, or if a package is delivered while you are absent, they will support you.