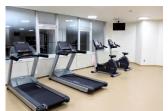

#### **■ Common Facilities**

Our dorm has many common facilities. You can use not only the dining room, kitchen, big bath, laundry and private shower room but also electric appliances such as vacuum cleaners and irons. X Actual equipment may differ from what are shown here.