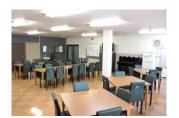

#### **■ Common Facilities**

Our dorm has many common facilities. You can use not only the dining room, kitchen, big bath, laundry and private shower room but also electric appliances such as vacuum cleaners and irons. X Actual equipment may differ from what are shown here.