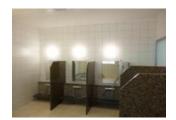

#### **■ Common Facilities**

Our dorm has many common facilities. You can use not only the dining room, kitchen, big bath, laundry and private shower room but also electric appliances such as vacuum cleaners and irons. X Actual equipment may differ from what are shown here.