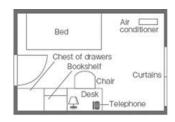

#### **■ Facilities & Equipment**

Students do not need to buy or bring their own furniture because necessary fixtures and furniture for daily life are provided. Each room is furnished with a <u>bed</u>, <u>desk</u>, <u>chair</u>, <u>air-conditioner</u>, <u>IP telephone</u>, <u>bookshelf</u>, <u>closet or chest</u>, <u>and lamp</u>. Each room has a 24 hour dedicated Internet connection. Also, the IP telephone in each room will help reduce your phone bill.