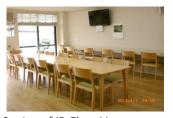

#### ■ Daily Meals

Each dormitory has a kitchen, and homemade breakfast and supper are provided every day (except Sundays, National Holidays, the 5<sup>th</sup> Saturday of each month, Summer Holiday and Winter Holiday) to support health of busy students. You can save time for cooking and washing dishes. You will enjoy fresh meals using your time effectively! You can choose a Japanese or Western menu for breakfast.

#### **■ Common Facilities**

Our dorm has many common facilities. You can use not only the dining room, kitchen, big bath, laundry and private shower room but also electric appliances such as vacuum cleaners and irons. X Actual equipment may differ from what are shown here.