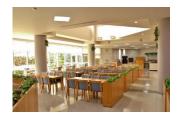

#### **■ Common Facilities**

Our dorm has many common facilities. You can use not only the dining room, kitchen, big bath, laundry and private shower room but also electric appliances such as vacuum cleaners and irons. X Actual equipment may differ from what are shown here.